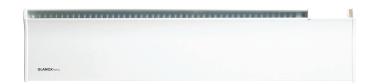

### **Description**

The 3001 TLO is a functional and flexible radiator, just 180 mm tall. The functional design enables it to rapidly heat the room.

Available in several versions from 250W to 1400W. Designed for use in homes and businesses.

## TLO with functional and flexible design