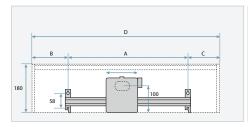

#### **Dimensions TLO**

| Mål: Glamox 3001 TLO Lav |        |     |      |     |      |  |  |  |
|--------------------------|--------|-----|------|-----|------|--|--|--|
| Туре                     | Effekt | Α   | В    | С   | D    |  |  |  |
| TLO 03                   | 250 W  | 105 | 202  | 107 | 484  |  |  |  |
| TLO 05                   | 500 W  | 252 | 302  | 250 | 803  |  |  |  |
| TLO 07                   | 750 W  | 219 | 605  | 225 | 1049 |  |  |  |
| TLO 10                   | 1000 W | 409 | 605  | 415 | 1429 |  |  |  |
| TLO 14                   | 1400 W | 275 | 1198 | 270 | 1743 |  |  |  |