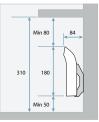

#### Installation:

Supplied with wall bracket for mounting on wall and connection box for fixed installation. Connection box can be moved sideways.

#### 3001 TLO without thermostat. Height 180 mm

| TLO    | Watt | Areal m <sup>2</sup> | Colour | Length | Art.no. 230V | El.no. 230V |
|--------|------|----------------------|--------|--------|--------------|-------------|
| TLO 03 | 250  | 2-6                  | White  | 484    | 766032030    | 5428436     |
| TLO 05 | 500  | 5-9                  | White  | 803    | 766052030    | 5428437     |
| TLO 07 | 700  | 9-13                 | White  | 1049   | 766072030    | 5428438     |
| TLO 10 | 1000 | 12-16                | White  | 1429   | 766102030    | 5428439     |
| TLO 14 | 1400 | 18-22                | White  | 1743   | 766142030    | 5428440     |